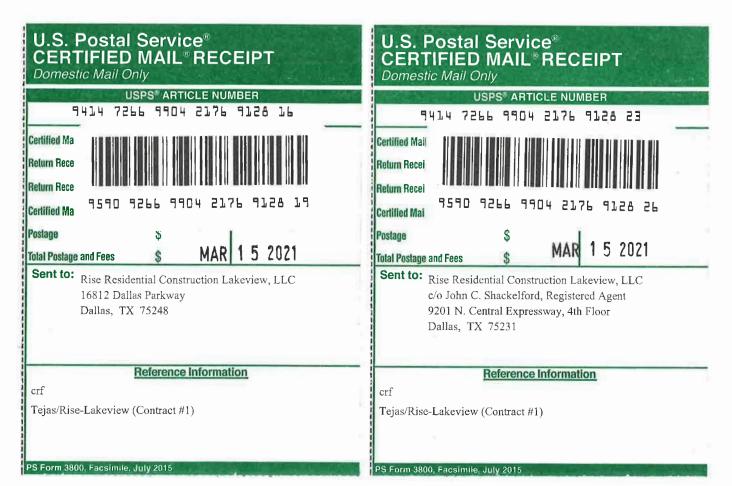

A copy of this Affidavit is being sent by Certified Mail/Return Receipt Requested to the Owner and Prime/General Contractor and Prime Subcontractor described herein at their last known addresses as described herein.